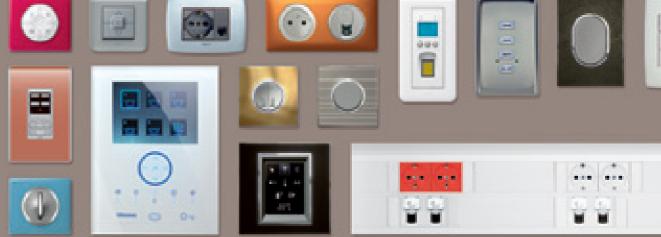

# WIRING DEVICES ONE PARTNER FOR ALL STANDARDS

Legrand is the only market player with wiring device offerings in all the major international standards including US, German, British, French, Italian, Chinese and Korean. With more than 100 ranges of wiring devices encompassing in excess of 200 functions, you can choose from a wide spectrum of products to get the solution that best suits your project and local electrical standards.

THE ULTIMATE CHOICE

Formats, colours, finishes and functions - the Legrand
Group boasts 100 wiring device ranges to meet all

your needs, however stringent the requirements involved. Whatever the project, whatever the geographic situation,