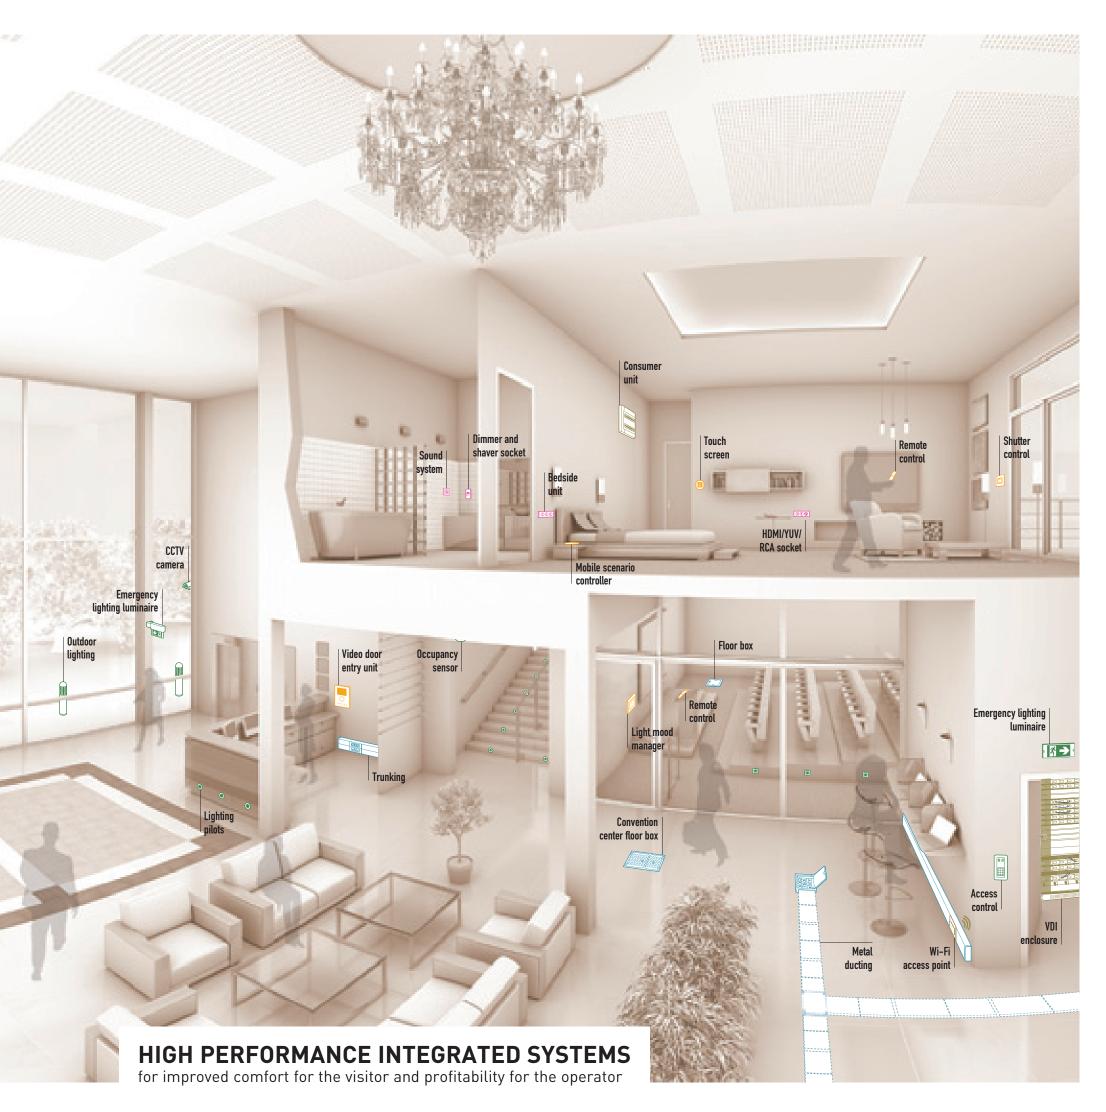

### ■ Installation Control and Command

Products and solutions for comfort, energy efficiency, communication and security management and installation control: wiring devices, home automation systems, door entry systems, surveillance and burglar alarms...

### ■ Cable Management

Every solution needed for routing power and data cables throughout the building and for connecting the workstation. Trunking and mini-trunking, cable trays, floor boxes and technical floors, columns, multi-outlet units...

### Power and Voice-Data-Image Distribution

Every product and system needed for distributing energy,

protecting people and property and enhancing energy efficiency: Cabinets and enclosures, circuit breakers, transformers and busbars, capacitor banks and analyzers...

Every solution needed for circulation of data throughout the building: Cabinets and enclosures, fibre optic and copper cable connectors, RJ45 sockets and WiFi access points...

# **COMPLETE SOLUTIONS** FOR EVERY PROJECT

Whether for residential, commercial or industrial buildings, the Legrand Group proposes complete solutions through to home systems and building automation.

LEGRAND • BTICINO