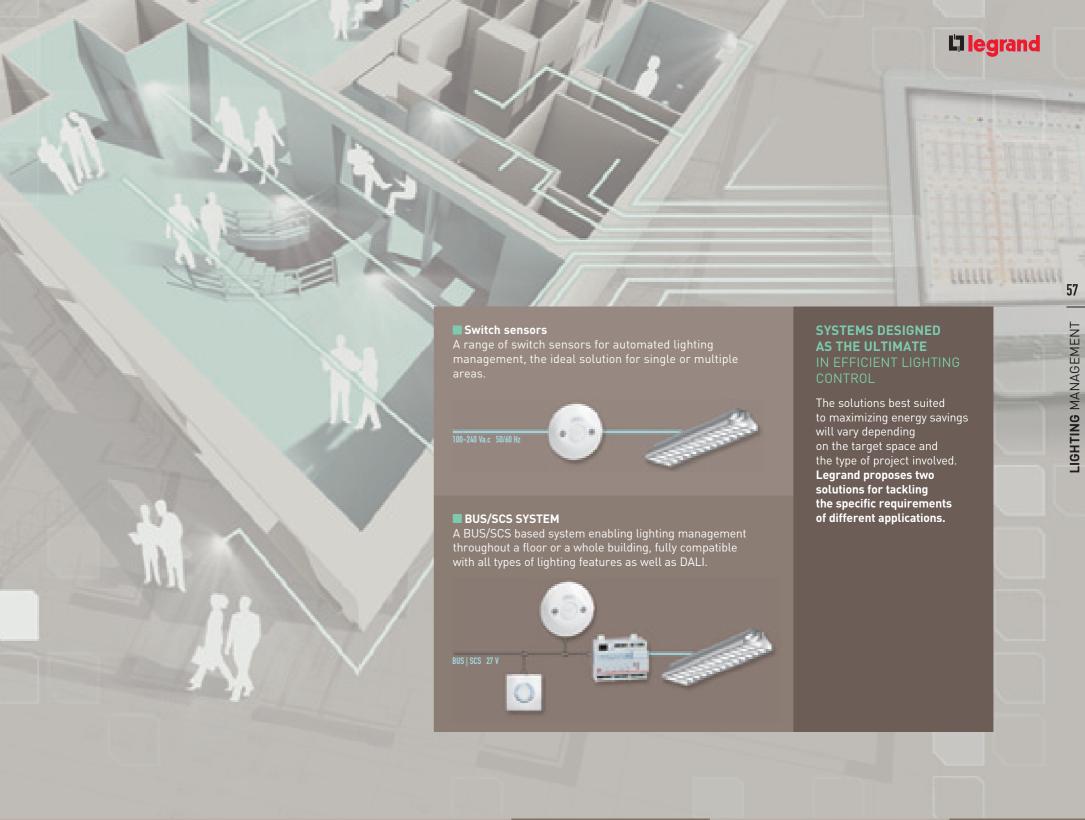

### Manage building applications sustainably and reduce the specific electricity consumption

Significant energy savings can be achieved through automatic switches, switch sensors, integrated BUS solutions for lighting management or eco-designed emergency lighting units with long-life low-energy LEDs. Programming systems allowing disconnection of certain circuits according to time slots contribute to optimizing the consumption of electricity-using office appliances.

## **PUTTING A STOP** TO ENERGY WASTE

Delivering just the right lighting, where it's needed and when it's needed, that's what Legrand's lighting management solutions are there for. They provide an appropriate and dependable response for any building project designed for sustainable development. Legrand's solutions offer technical compliance with building energy efficiency requirements, but they also go further, enabling significant energy savings and cuts in running costs while creating a safer, more comfortable environment for building users. Legrand's new lighting management solutions provide a valuable contribution to Green Building initiatives such as BREEAM, LEED, HQE and GREEN STAR.

The Legrand Group delivers complete, fully transparent information on the potential savings made possible by its lighting management solutions: the forecast energy consumption scenarios are based on standard EN15193.

Legrand offers a range of lighting management strategies occupancy-based or vacancy-based.
with options for combined manually-set and automated control, lighting level control based on natural light availability or space usage, but also programmable light settings according to site occupancy.

The Legrand Group's lighting management solutions integrate seamlessly with its international wiring devices ranges such as Arteor, Mosaic, Céliane, Axolute...

59