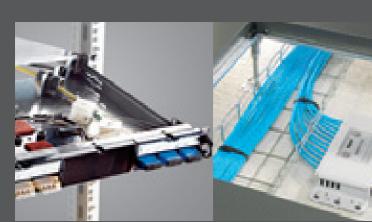

# **LEGRAND CABLING SYSTEM<sup>2</sup>** PERFORMANCE FROM THE TECHNICAL ROOM TO THE WORKSTATION

Complete systems with a 20-year guarantee. The new LCS<sup>2</sup> offering includes copper (Cat. 6<sub>A</sub>, Cat. 6 and Cat. 5e), fibre optic and Wi-Fi solutions as well as enclosures. The systems have been designed as coherent entities to optimize their performance. Additional benefit: the perfect synergy with other Legrand products and solutions such as cable management, trunking systems, installation supports or wiring devices. Legrand's solutions allow to create coherent and efficient systems from the technical room through to the workstation.

### LCS<sup>2</sup> FIBRE OPTIC DRAWER

For ease of use and maintenance, the fibre optic drawer is entirely accessible and the fibres are coiled using built-in accessories.

Flexibility and adaptability in outlet connections and reconfigurations thanks to the fast connection system and zone distribution boxes.

On the wall using trunking, at ceiling level

using columns, at floor level with floor boxes or locally with desktop multi-outlet extensions - networks can be adapted to any type of workspace configuration.