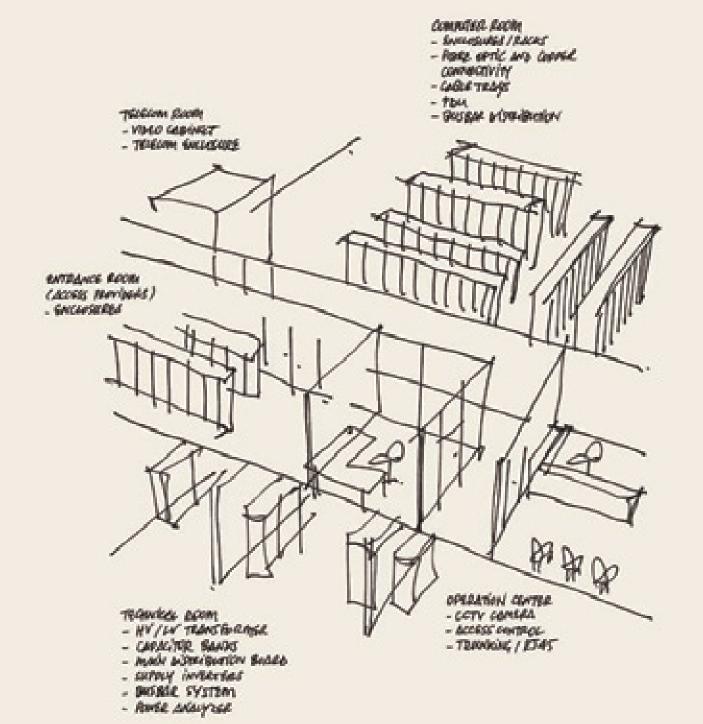

# DATA CENTERS SUPERIOR PERFORMANCE, SERVICE CONTINUITY AND ENERGY EFFICIENCY

Mission-critical data centers require reliable, flexible and scalable infrastructures with guaranteed performance.

They need to ensure absolute service continuity and today more than ever, cutting energy consumption is vital.

Legrand provides integrated solutions that cover needs ranging from a comprehensive power distribution system via cabling infrastructure systems through to complete and effective fibre optic and copper cabling. These solutions provide a coherent and efficient response to the needs of data centers.

In addition to complete and effective solutions for structured cabling, the Legrand Group also offers an integrated infrastructure of physical supports designed to enhance network efficiency.

Integrated physical support solutions (racks, cabinets and accessories, Cablofil® cable trays and raised floor systems) reduce power consumption, cooling costs and risk of equipment failure, and enhance overall system performance

Ensuring a proper flow of air from cold aisle to hot aisle, Ortronics® Mighty Mo cabinet design enables more efficient cooling and reduces power consumption