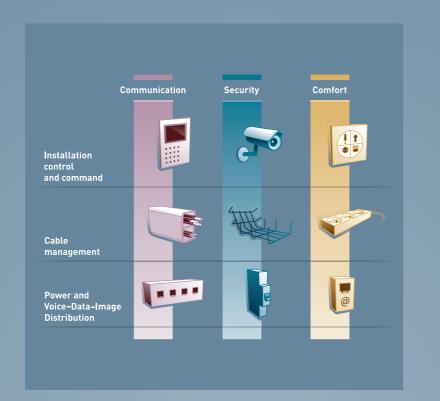

### ■ Installation Control and Command

Products and solutions for comfort, energy efficiency, communication and security management and installation control: wiring devices, home automation systems, door entry systems, surveillance and burglar alarms...

### ■ Cable Management

Every solution needed for routing power and data cables throughout the building and for connecting the workstation. Trunking and mini-trunking, cable trays, floor boxes and technical floors, columns, multi-outlet units...

### Power and Voice-Data-Image Distribution

Every product and system needed for distributing energy,

protecting people and property and enhancing energy efficiency: Cabinets and enclosures, circuit breakers, transformers and busbars, capacitor banks and analyzers...

Every solution needed for circulation of data throughout the building: Cabinets and enclosures, fibre optic and copper cable connectors, RJ45 sockets and WiFi access points...