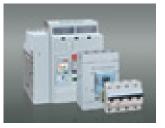

# **EFFICIENT PROTECTION**

To guarantee efficient protection and effective service continuity, Legrand proposes DMX<sup>3</sup> air circuit-breakers, DPX MCCBs, supply inverters, isolating switches and XL3 distribution enclosures as a set of fast-deployable solutions integrating cutting-edge technologies. The range is rounded off with standard or optimized distribution systems. Zucchini busbar systems connect the main panel and branch distribution panels to the building network to forge a top-level energy distribution system. Legrand has completed this offer with a series of complementary services spanning software solutions for scaling and designing electrical panel networks, technical guides, training modules and technical support, to facilitate specifier workflows and help shortlist and select the optimal system solutions.

### DMX<sup>3</sup>, DPX AND DX CIRCUIT-BREAKERS

The full range of Legrand protection equipment delivers an efficient and powerful solution against electrical faults anywhere in the installation.

ZUCCHINI BUSBAR SYSTEMS
As an energy distribution system,
the Zucchini busbar offer up to 5 000A
provides scalability, dependability
and hassle-free deployment.