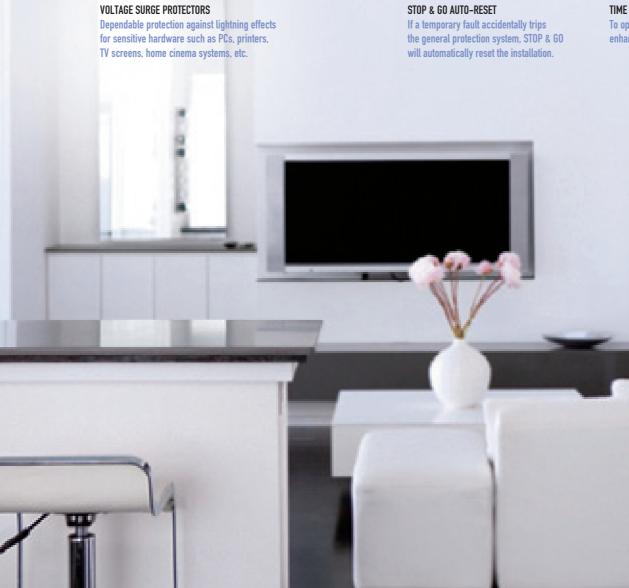

### **SAFETY FOR GREATER** PEACE OF MIND

**RDS Tuner** 

MORE: SEE PAGE 38-39, 50 to 53

Scare off intruders, detect gas or water leaks, protect sensitive hardware, avoid the negative impact of cuts in the electrical power supply (e.g. freezer or alarm system turned off, pool pump disabled).

Gas detector Safety and protection: voltage surge protectors, Stop & Go auto-reset

Burglar alarm