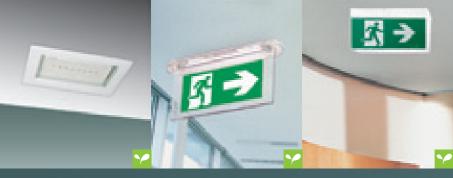

# The new Legrand offerings are equipped with low energy, long-life LEDs which ensure low energy consumption while also reducing maintenance costs. The use of Ni-Mh batteries further reduces their environmental impact. Their slim design facilitates integration into any type of surroundings.

# EMERGENCY LIGHTING GOES GREEN

Thanks to technological developments in line with Legrand's various environmental commitments, an increasing number of its emergency lighting solutions now combine safety with energy saving. The new offerings are equipped with long-life, low energy LEDs. An additional benefit: all our emergency lighting solutions are eco-designed, have eco-labelling (NF environment) and are entirely recyclable. Right around the world, the Legrand Group provides stand-alone emergency lighting luminaires as well as addressable solutions to cover all types of buildings.

### NEW EMERGENCY LIGHTING UNITS

The flush-mounting accessory guarantees quick and easy ceiling mounting.

### ARCUR'''2

The perfect combination of flushmounted design and low energy consumption.

### $\textbf{SLIDE CONNECT}^{\text{\tiny TM}}\textbf{G2}$

Winner in 2008 of the Award for Excellence in Sustainable Design, one of the Australian International Design Awards, this LED based solution is perfectly suited to the Pacific aera.