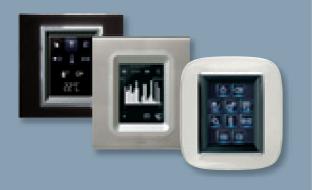

# **TWO TECHNOLOGIES** BRIDGING ALL YOUR NEEDS

User requirements in terms of home automation are continually rising. To meet these expectations,

Legrand has developed a dual response:

a Plug&Play solution with radiofrequency technology based on the ZigBee® protocol, and a BUS/SCS offer providing the fully-integrated solution package. These two technologies can cross-communicate via a shared platform. The BUS solution interfaces with systems such as DALI and KNX. Our OpenWebNet protocol secures interoperability with other home automation systems. Available through ranges such as Arteor and Céliane by Legrand and Axolute and Living & Light by Bticino, our offer is broad enough to cover the full spectrum of needs. Whether you need to automate a single function or build full-scale systems integrating every available application, the Legrand Group has a solution for you.

**COMFORT AND SAFETY** 

All the essential functions for a modern way of life: lights, roller shutters, alarms, sound distribution, etc.

SCENARIO CONTROL

Control your centralized scenarios: lights, roller shutters,

a single touch-screen: lights, roller shutters, sound distribution,

SUPERVISION

Supervise and monitor your installation remotely via the internet, your mobile or interface Bticino and Legrand products with third party solutions: it's all possible via the "My Open" web community.