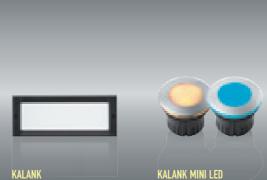

# **SARLAM LIGHTING SOLUTIONS** DESIGN, SAFETY AND **ENERGY EFFICIENCY**

Showcase your building and the surrounding spaces, make its access secure and optimize the energy balance; Sarlam lighting solutions include bulkheads, bollards, striplights and recessed lighting for walls and flooring. Choose the colours, shapes and materials best suited to your project's specific environment. Designed to facilitate installation and maintenance, Sarlam products also perfectly meet the environmental requirements of modern buildings.

CHARTRES

BOLLARDS

RECESSED LUMINAIRES

BULKHEADS

HIGH POWER HP