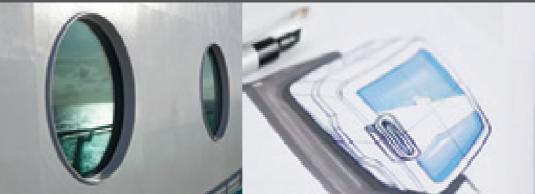

### **↓** PLEXO³ WATERPROOF CABINET

Similar to portholes that withstand water and impact, the Plexo<sup>3</sup> line cabinets are waterproof and impact resistant. Their very shape was designed to embody these qualities: a frame that encloses the door, a rounded and recessed handle with a two-point latch, a waterproof gasket and a marked radiused external shape to express impact resistance.