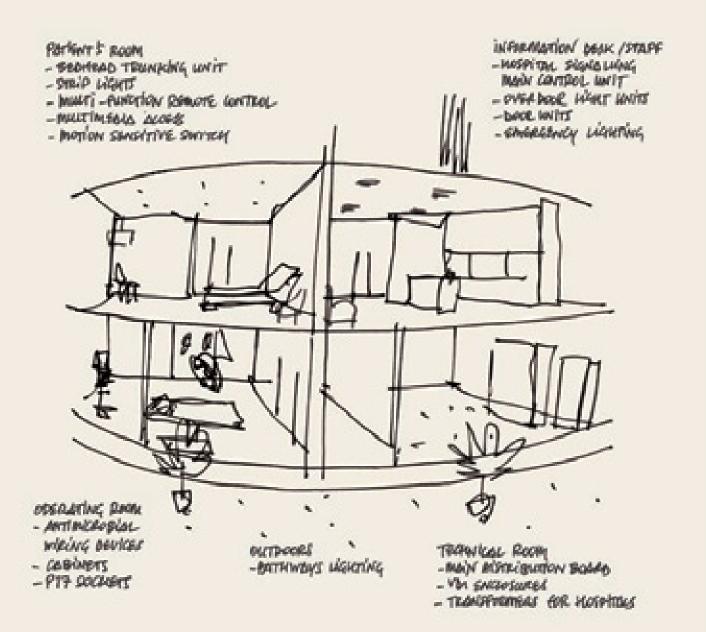

# HEALTHCARE SPECIFIC SOLUTIONS FOR HEALTHCARE ENVIRONMENTS

The Legrand Group offers specific material from bedhead equipment through to signalling.

This dedicated offer comprises complete and functional solutions for bedrooms, corridors, treatment rooms, casualty wards and equipment rooms. Our healthcare solutions integrate perfectly into the Group's global offer, thus ensuring maximum reliability. They have been designed to enhance patient safety and comfort while reducing the need to involve nursing and maintenance staff.