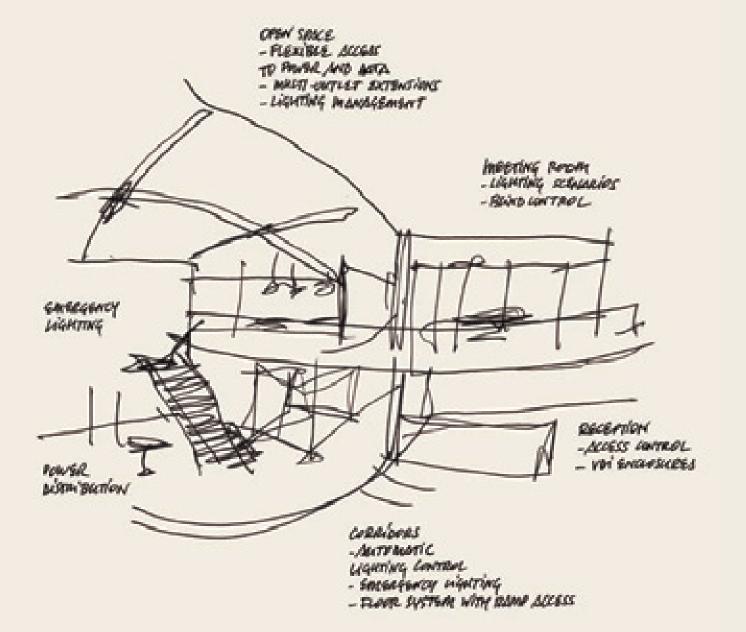

### SAVE **ENERGY**

MORE: SEE PAGE 48-53, 56-57

Automatic controls and light mood managers enable to adapt light exactly according to each space and situation. Ideal for open space offices, meeting rooms, corridors, restrooms, etc.

Occupancy sensors and daylighting controls, the efficient way to control energy consumption, even remotely

Light mood manager, easy customization of lighting scenes for meeting rooms