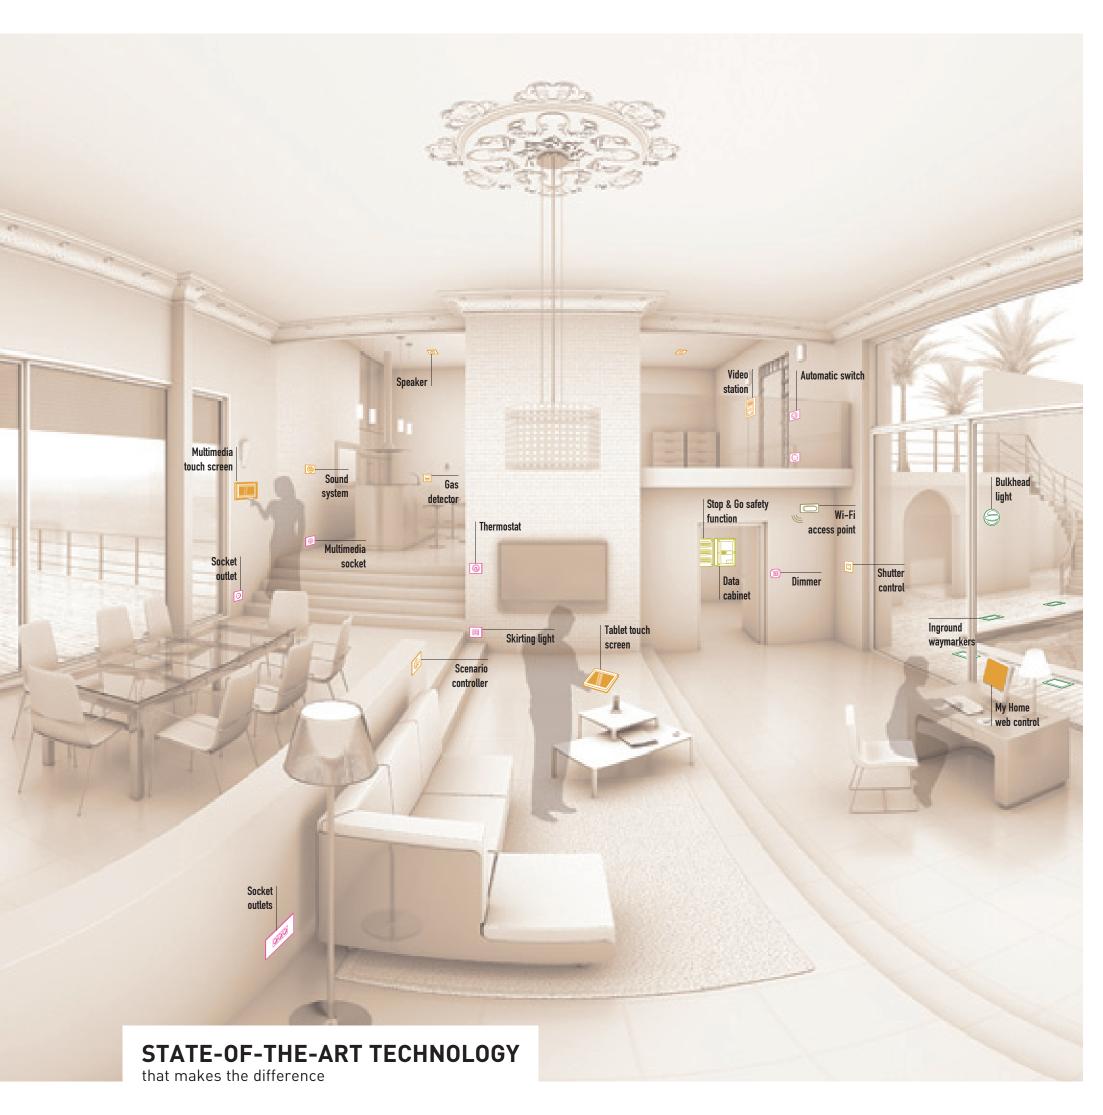

# MAXIMUM PERSONALIZATION FOR THE MOST DEMANDING **CUSTOMERS**

The equipment of deluxe residences has to combine functionality and well-being with carefully styled design options that allow to express an individual personality.

The Legrand Group's home automation solutions not only match the most demanding aesthetic standards but also provide a high level of comfort and security. As required, the installation can be tailored to include the latest innovations in home entertainment and communication technologies.

### **DESIGN OPTIONS FOR** MAXIMUM PERSONALIZATION MORE: SEE PAGE 46-47

Forms, finishes, functions, the choice is yours. From standard ranges to exclusive options: select colours that are either timeless or trendy, exclusive materials such as leather, wood or woven metal, shapes that are either sober or soft, modern or classical.

An infinite number of design options to satisfy the most demanding customers

MORE: SEE PAGE **50 to 55** 

ENHANCE COMFORT: create lighting scenes, control access, steer the whole installation from a single point or from a tablet touch screen: our different home automation systems allow to customize solutions exactly according to your customers' wishes.