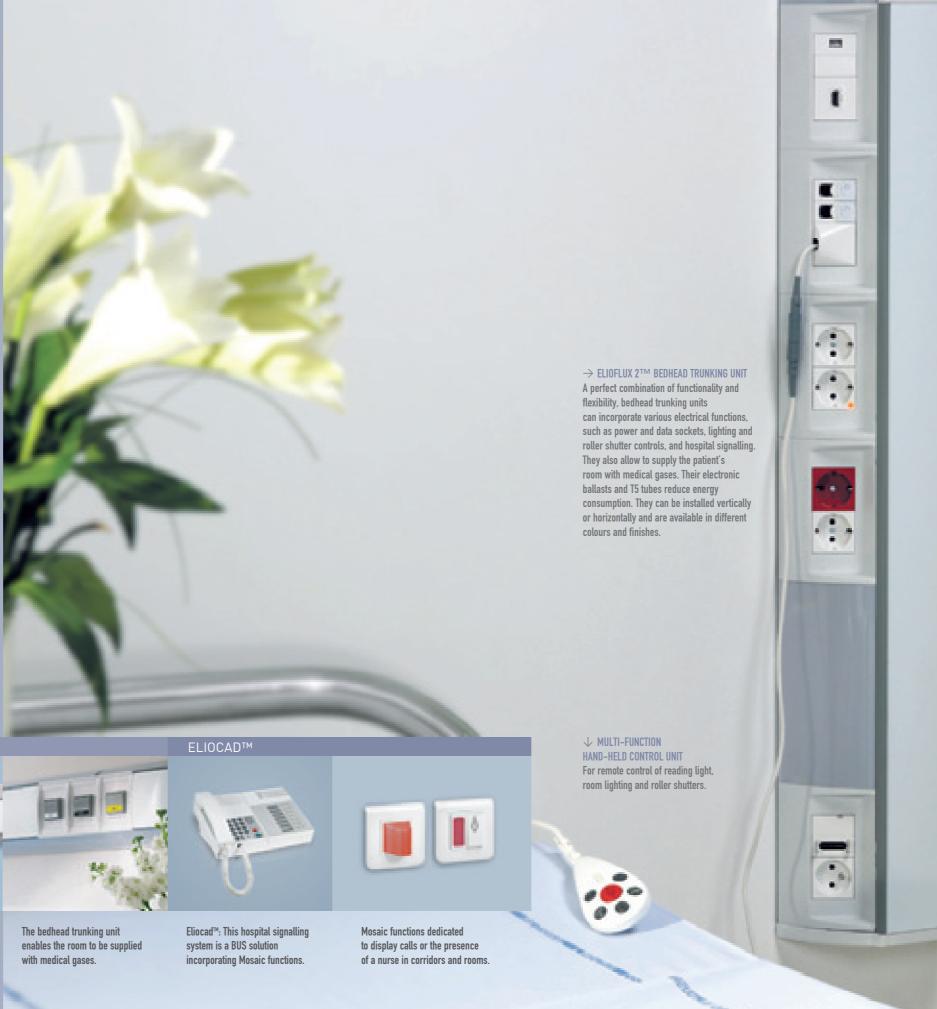

### **ELIOFLUX2™ BEDHEAD TRUNKING UNIT**

Perfect safety and compliance with standards. Neat integration of medical gas systems. Suitable for vertical or horizontal installation. Factory fitted on request.

Large choice of colours and finishes

### RELIABLE AND EASILY ADAPTABLE: ELIOCAD™

This hospital signalling system combines the benefits of bus communication with the functionality of the Mosaic range. Optional intercom, paging and call tracing function included for a safer medical environment.

Corridor overdoor light unit and door unit

Eliocad main control unit

### **HYGIENE AND SAFETY FIRST:**

Easy-to-clean antimicrobial protective plates, motion-sensitive switches to turn on the light without even touching and flush sockets to avoid accumulating dust.

Mosaic functions to suit the special hygiene requirements of healthcare establishments

# DESIGNED TO ENHANCE PATIENT COMFORT

MORE: SEE PAGE **48-49**, **58-59** 

Sound distribution, automated functions, easy-connect sockets for more patients' comfort. Vandal-proof, long lasting lighting solutions will enhance the outdoor entrance, arrival areas and circulations.

Easy-connect socket, automatic switch and sound distribution

Safe and pleasant: outdoor lighting for arrival areas and frontages