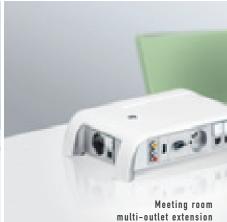

### SAVE **ENERGY**

MORE: SEE PAGE 48-53, 56-57

Automatic controls and light mood managers enable to adapt light exactly according to each space and situation. Ideal for open space offices, meeting rooms, corridors, restrooms, etc.

Occupancy sensors and daylighting controls, the efficient way to control energy consumption, even remotely

Light mood manager, easy customization of lighting scenes for meeting rooms