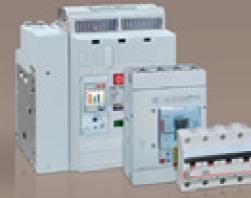

# **EFFICIENT PROTECTION**

To guarantee efficient protection and effective service continuity, Legrand proposes DMX<sup>3</sup> air circuit-breakers, DPX MCCBs, supply inverters, isolating switches and XL3 distribution enclosures as a set of fast-deployable solutions integrating cutting-edge technologies. The range is rounded off with standard or optimized distribution systems. Zucchini busbar systems connect the main panel and branch distribution panels to the building network to forge a top-level energy distribution system. Legrand has completed this offer with a series of complementary services spanning software solutions for scaling and designing electrical panel networks, technical guides, training modules and technical support, to facilitate specifier workflows and help shortlist and select the optimal system solutions.

### DMX<sup>3</sup>, DPX AND DX CIRCUIT-BREAKERS

The full range of Legrand protection equipment delivers an efficient and powerful solution against electrical faults anywhere in the installation.

ZUCCHINI BUSBAR SYSTEMS
As an energy distribution system,
the Zucchini busbar offer up to 5 000A
provides scalability, dependability
and hassle-free deployment.