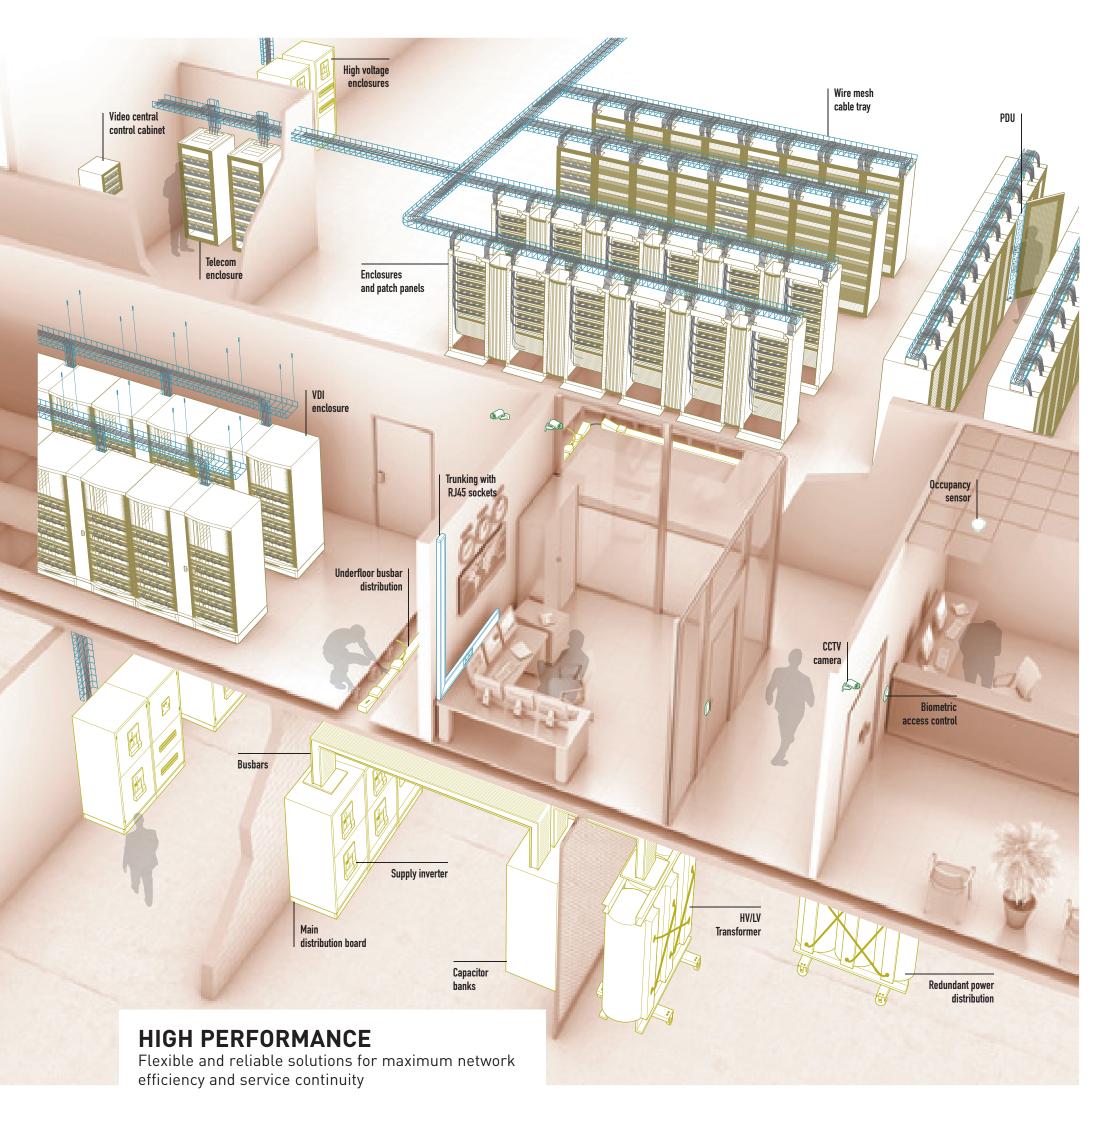

# DATA CENTERS SUPERIOR PERFORMANCE, SERVICE CONTINUITY AND ENERGY EFFICIENCY

Mission-critical data centers require reliable, flexible and scalable infrastructures with guaranteed performance.

They need to ensure absolute service continuity and today more than ever, cutting energy consumption is vital.

Legrand provides integrated solutions that cover needs ranging from a comprehensive power distribution system via cabling infrastructure systems through to complete and effective fibre optic and copper cabling. These solutions provide a coherent and efficient response to the needs of data centers.

In addition to complete and effective solutions for structured cabling, the Legrand Group also offers an integrated infrastructure of physical supports designed to enhance network efficiency.

Integrated physical support solutions (racks, cabinets and accessories, Cablofil® cable trays and raised floor systems) reduce power consumption, cooling costs and risk of equipment failure, and enhance overall system performance

# ENSURE SERVICE CONTINUITY

MORE: SEE PAGE 34-37

Use the Legrand Group power offering for complete control of energy distribution: transformers, busbars, analyzers, reactive energy compensation systems, supply inverters... – an efficient system response to service continuity requirements.

A complete system for efficient energy distribution up to 4000 A. Supply inverters ensure perfect service continuity

Quick and easy reconfigurations through busbar solutions

INDUSTRY SOLUTIONS

31