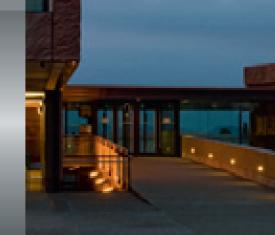

# **SARLAM LIGHTING SOLUTIONS** DESIGN, SAFETY AND **ENERGY EFFICIENCY**

Showcase your building and the surrounding spaces, make its access secure and optimize the energy balance; Sarlam lighting solutions include bulkheads, bollards, striplights and recessed lighting for walls and flooring. Choose the colours, shapes and materials best suited to your project's specific environment. Designed to facilitate installation and maintenance, Sarlam products also perfectly meet the environmental requirements of modern buildings.

### TAKING ALL YOUR REQUIREMENTS INTO ACCOUNT

- Integration of the most energy-saving sources and technologies,
- Lighting quality,
- Resistance to environmental constraints and vandalism,
- Quality finishes,
- Extremely easy installation and maintenance.

CHARTRES

BOLLARDS

RECESSED LUMINAIRES

BULKHEADS

HIGH POWER HP