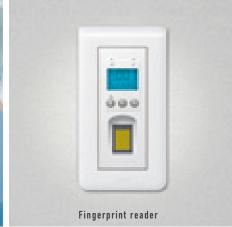

# HEALTHCARE SPECIFIC SOLUTIONS FOR HEALTHCARE ENVIRONMENTS

The Legrand Group offers specific material from bedhead equipment through to signalling.

This dedicated offer comprises complete and functional solutions for bedrooms, corridors, treatment rooms, casualty wards and equipment rooms. Our healthcare solutions integrate perfectly into the Group's global offer, thus ensuring maximum reliability. They have been designed to enhance patient safety and comfort while reducing the need to involve nursing and maintenance staff.

ANTI-MICROBIAL RANGES

Functions tailored to areas with extremely strict hygiene requirements feature in the Mosaic, Céliane and Plexo ranges. Their specific feature is the use of an anti-microbial material containing silver AG+ ions, which allows the majority of bacteria, fungi and viruses to be eliminated.

ELIOFLUX 2™

These strip lights combine ambient and reading lighting. They are engineered to withstand the impact of cleaning products.