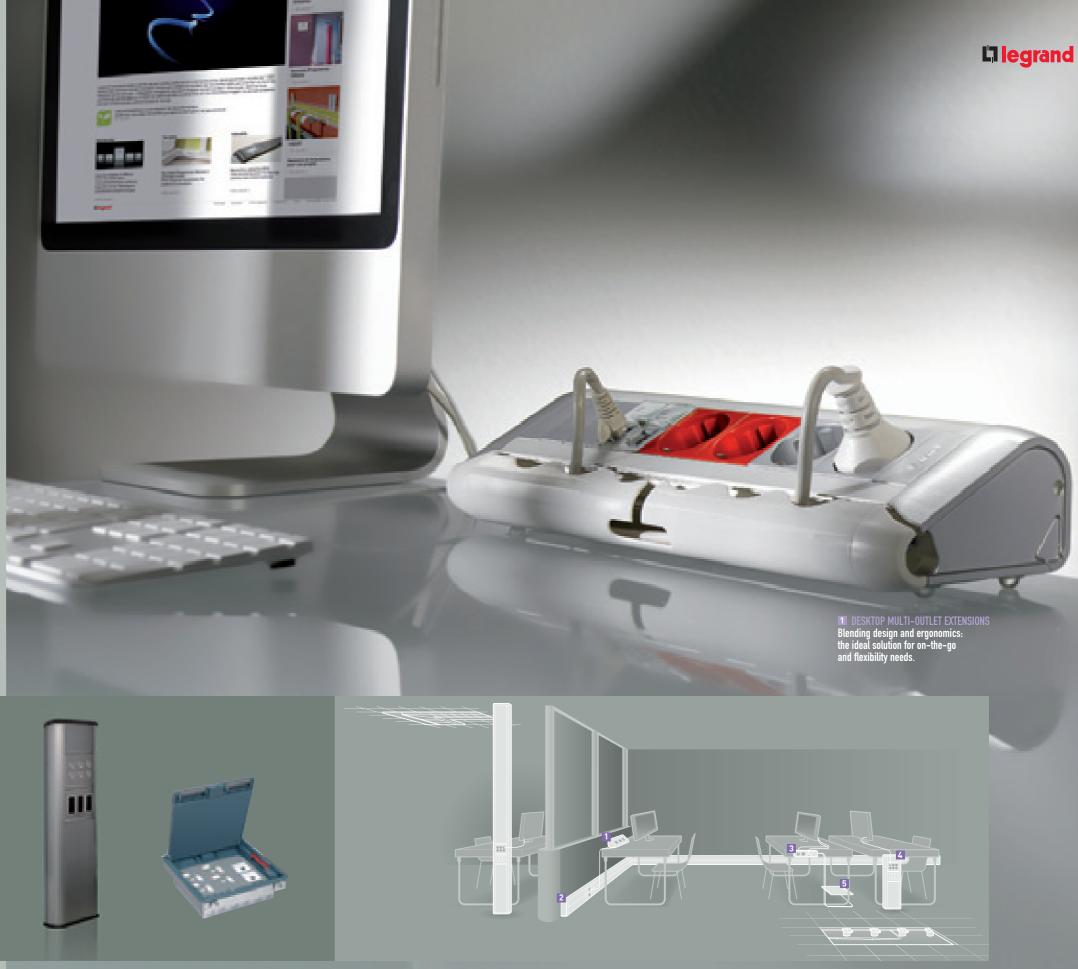

# **GETTING POWER & DATA DELIVERED JUST** WHERE USERS NEED IT

Floor boxes, columns, mini-columns, underdesk modules, desktop multi-outlet extensions and trunking solutions have been specially designed to get power delivered just where users need it. Safe and easy to use, these installation elements open up convenient, flexible equipment options. This range of workstation systems has been developed to integrate several electrical standards, thus offering unbeatable adaptability. They all enable a seamless fit with wiring device ranges such as Mosaic or Arteor to offer innovative new functionalities.

Electrak Intersoc under-desk modules are available as a fully configurable solutio that can be easily expanded to meet all workstation power distribution needs.