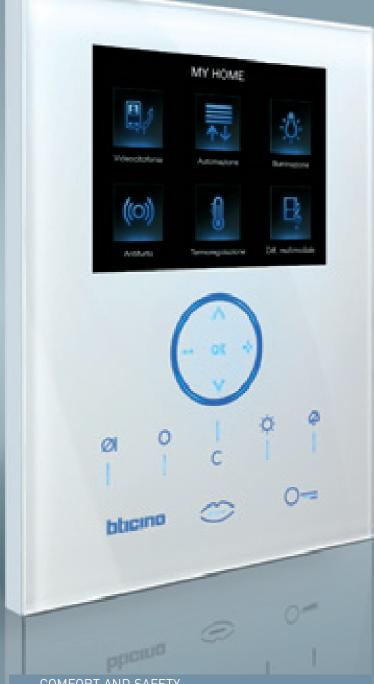

# **TWO TECHNOLOGIES** BRIDGING ALL YOUR NEEDS

User requirements in terms of home automation are continually rising. To meet these expectations,

Legrand has developed a dual response:

a Plug&Play solution with radiofrequency technology based on the ZigBee® protocol, and a BUS/SCS offer providing the fully-integrated solution package. These two technologies can cross-communicate via a shared platform. The BUS solution interfaces with systems such as DALI and KNX. Our OpenWebNet protocol secures interoperability with other home automation systems. Available through ranges such as Arteor and Céliane by Legrand and Axolute and Living & Light by Bticino, our offer is broad enough to cover the full spectrum of needs. Whether you need to automate a single function or build full-scale systems integrating every available application, the Legrand Group has a solution for you.

**COMFORT AND SAFETY** 

All the essential functions for a modern way of life: lights, roller shutters, alarms, sound distribution, etc.

SCENARIO CONTROL

Control your centralized scenarios: lights, roller shutters,

a single touch-screen: lights, roller shutters, sound distribution,

SUPERVISION

Supervise and monitor your installation remotely via the internet, your mobile or interface Bticino and Legrand products with third party solutions: it's all possible via the "My Open" web community.