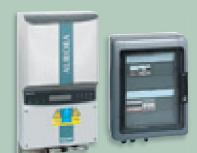

### ↑ SOLAR-CELL EQUIPMENT PROTECTION DEVICES FOR PHOTOVOLTAIC INSTALLATIONS FROM 3 TO 250 kWp

UPS and "ready-fit" residential cabinets or modular solutions for commercial premises to suit all kinds of configuration: In either case, combine simplicity of choice and implementation and safety for all involved.