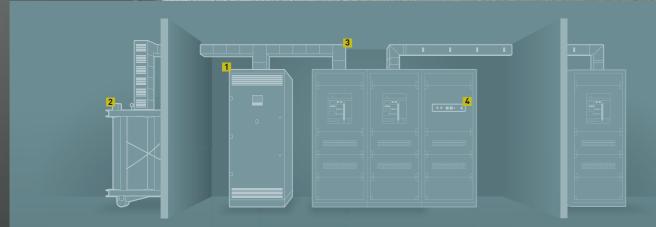

# **EFFICIENT PROTECTION**

To guarantee efficient protection and effective service continuity, Legrand proposes DMX<sup>3</sup> air circuit-breakers, DPX MCCBs, supply inverters, isolating switches and XL3 distribution enclosures as a set of fast-deployable solutions integrating cutting-edge technologies. The range is rounded off with standard or optimized distribution systems. Zucchini busbar systems connect the main panel and branch distribution panels to the building network to forge a top-level energy distribution system. Legrand has completed this offer with a series of complementary services spanning software solutions for scaling and designing electrical panel networks, technical guides, training modules and technical support, to facilitate specifier workflows and help shortlist and select the optimal system solutions.

Drawing on the same core qualities as the XL<sup>3</sup> 4000 enclosures, the full range of XL<sup>3</sup> distribution enclosures and cabinets (up to 4 000A) combines sleek design and quality with quick-and-easy installation. Altis automation enclosures are geared specifically to industrial applications.

### DMX<sup>3</sup>, DPX AND DX CIRCUIT-BREAKERS

The full range of Legrand protection equipment delivers an efficient and powerful solution against electrical faults anywhere in the installation.

ZUCCHINI BUSBAR SYSTEMS
As an energy distribution system,
the Zucchini busbar offer up to 5 000A
provides scalability, dependability
and hassle-free deployment.