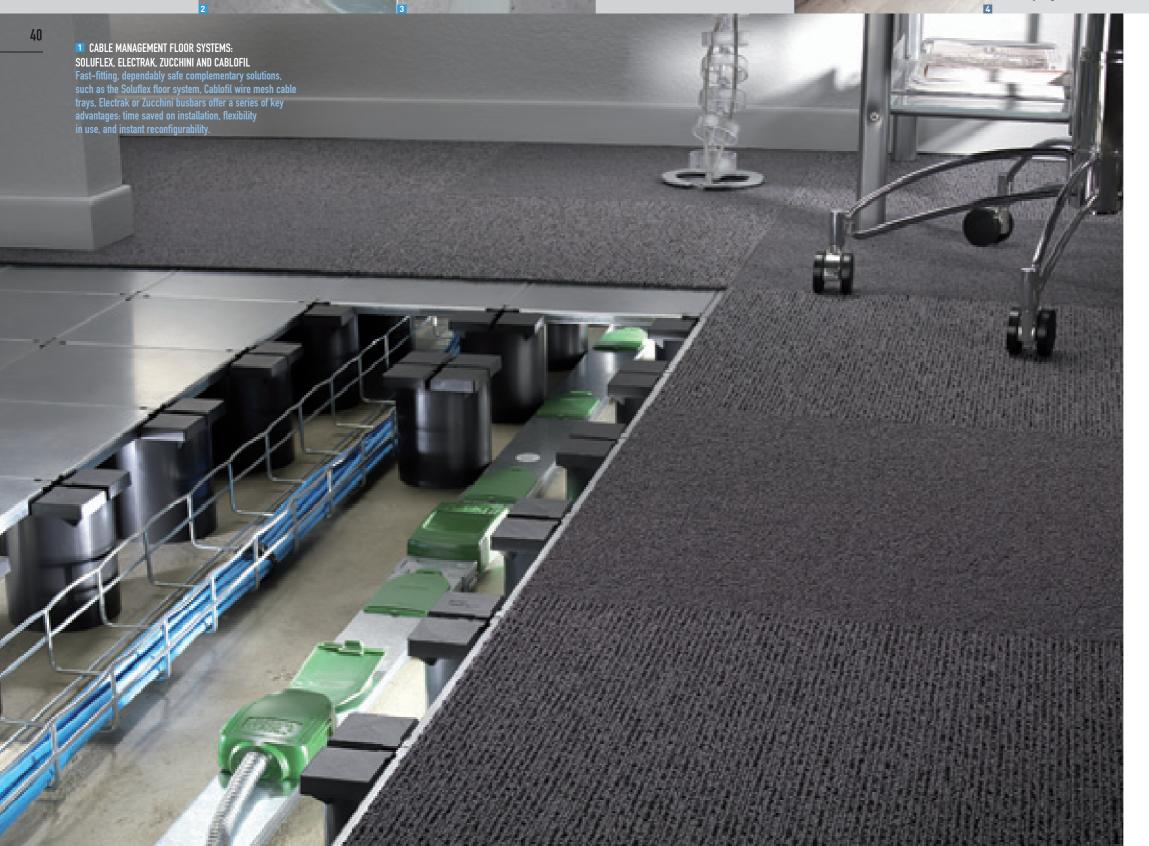

00

CABLE LADDERS
The ideal solution specially geared to heavyweight and very heavyweight loads.

Office space, industrial buildings or housing, whatever the project and its requirements, Legrand has end-to-end system solutions for power and data cable management. Legrand's floor, overhead and perimeter cable management systems are engineered to make it easy to get power delivered where users need it. Quick and safe to install, these solutions were designed to optimize cost-effectiveness.

# **GETTING POWER & DATA DELIVERED JUST** WHERE USERS NEED IT

Floor boxes, columns, mini-columns, underdesk modules, desktop multi-outlet extensions and trunking solutions have been specially designed to get power delivered just where users need it. Safe and easy to use, these installation elements open up convenient, flexible equipment options. This range of workstation systems has been developed to integrate several electrical standards, thus offering unbeatable adaptability. They all enable a seamless fit with wiring device ranges such as Mosaic or Arteor to offer innovative new functionalities.

Electrak Intersoc under-desk modules are available as a fully configurable solutio that can be easily expanded to meet all workstation power distribution needs.