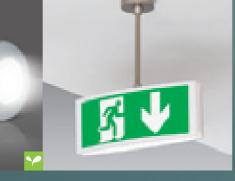

# The new Legrand offerings are equipped with low energy, long-life LEDs which ensure low energy consumption while also reducing maintenance costs. The use of Ni-Mh batteries further reduces their environmental impact. Their slim design facilitates integration into any type of surroundings.

# EMERGENCY LIGHTING GOES GREEN

Thanks to technological developments in line with Legrand's various environmental commitments, an increasing number of its emergency lighting solutions now combine safety with energy saving. The new offerings are equipped with long-life, low energy LEDs. An additional benefit: all our emergency lighting solutions are eco-designed, have eco-labelling (NF environment) and are entirely recyclable. Right around the world, the Legrand Group provides stand-alone emergency lighting luminaires as well as addressable solutions to cover all types of buildings.

VARIOUS SOLUTIONS

### 65

**Emergency lighting pilots with** 

of style and safety.

An emergency lighting range that offers a variety of fixing modes and finishes. For any kind of project, anywhere in the world.