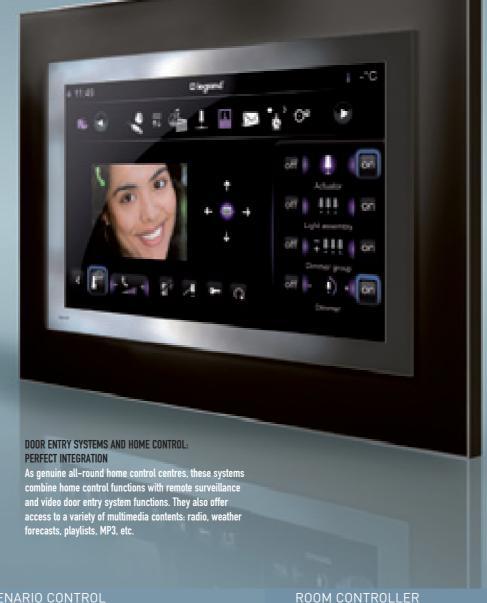

### MORE THAN JUST A VIDEO DOOR ENTRY PHONE

As genuine home control centres, these internal units incorporate a wide range of functions: door entry system, monitoring of communal and outdoor areas, home control, access to certain web services and multimedia content management, etc.