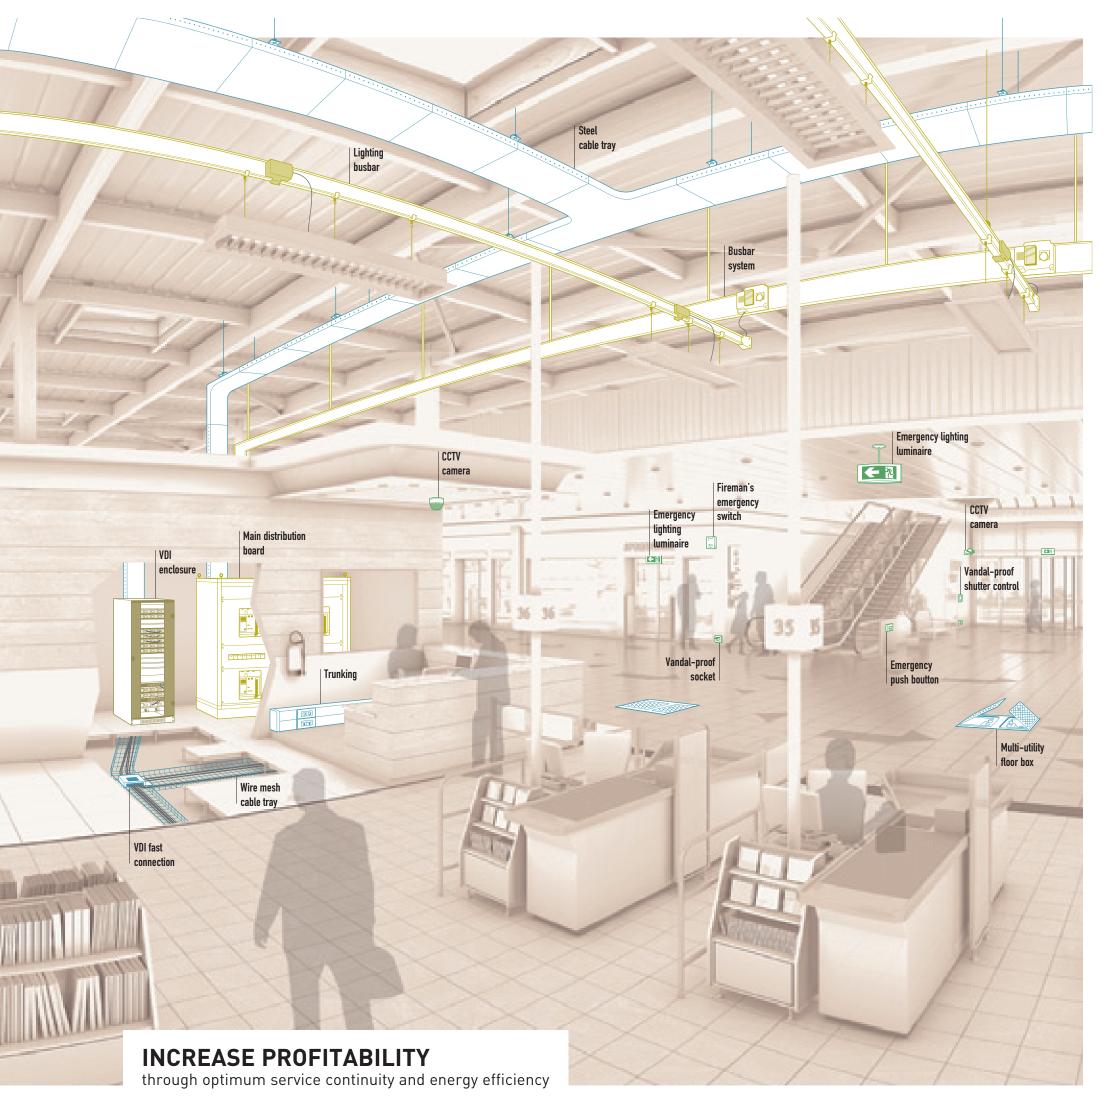

# **SHOPS AND MALLS** MINIMIZE COST, MAXIMIZE SALES

Strict construction deadlines, tight budgets and unexpected changes require a technical infrastructure that is reliable, simple and quick to install.

Reconfigurations and maintenance operations must be made easy to ensure a good level of service continuity. And besides providing energy savings, integrated lighting solutions can help to boost sales.

MORE: SEE PAGE **36-37, 40-41** 

Different cable management and busbar systems ensure an easy fit and maximum versatility, for minimum service interruption in the event of reconfiguration of sales areas.

Zucchini lighting busbars: reconfigurations made easy

Different steel cable tray systems to suit all kinds of applications

# ENSURE SERVICE CONTINUITY

MORE: SEE PAGE 34-37

Safe power distribution from the main board to the final application. Intelligent solutions allow to protect your installation and to measure and control your energy consumption.

Zucchini transformer and busbars, XL³ enclosure with DMX³ supply inverter

### ENERGY EFFICIENCY

MORE: SEE PAGE **34-35**, **56-57** 

Increase energy efficiency through solutions that either optimize energy quality or enable reduced energy consumption. Reactive energy compensation systems contribute to increasing the all-round output of your electrical installation. Lighting management solutions ensure just the right amount of light when and where you need it, thereby generating significant energy savings.

Automatic capacitor banks, for reactive energy compensation

Power dimmers for easy definition and adjustment of lighting levels

Lighting Management supervision software

MORE: SEE PAGE 48-49, 60-61

From vandal-proof wiring devices to CCTV systems or addressable emergency lighting, all the equipment needed to ensure safety.

Soliroc vandal-proof key switch

CCTV camera

Addressable emergency lighting