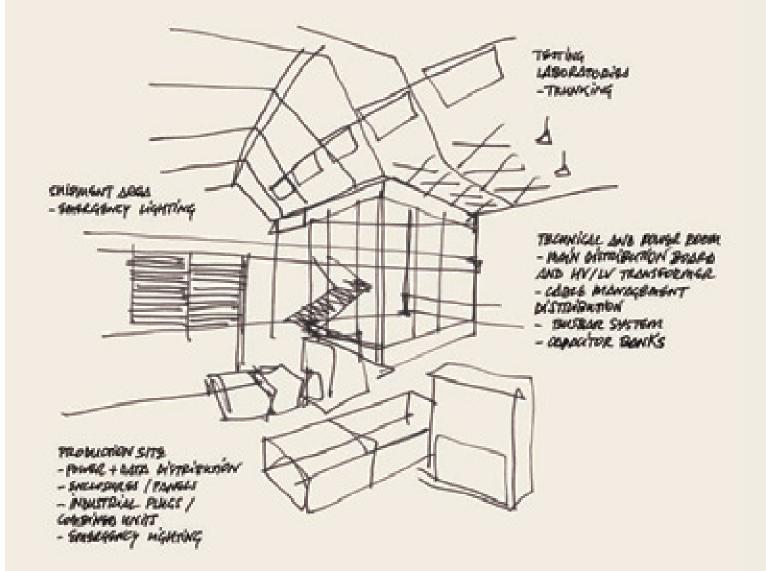

## CHECKSOD DISTENSION

- POWER DISTRIBUTION
- DISTOLON FOR COSH DESK
- WHITING BUSBAR SYSTEM