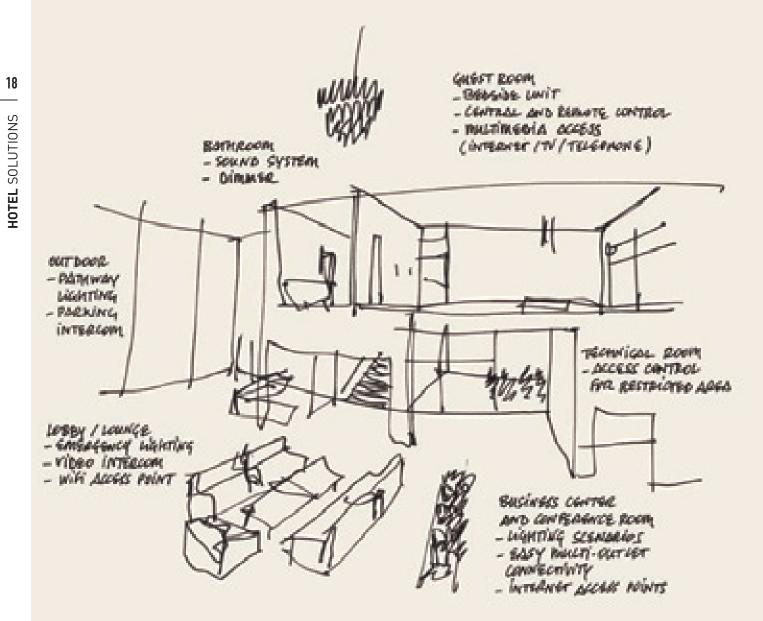

# **HOSPITALITY** INCREASE CUSTOMER LOYALTY

Whatever the type of establishment, every detail counts when it comes to building customer loyalty. High quality service and comfort are there to ensure a maximum fill rate. Free internet access and efficient conference equipment are essential ingredients. The electrical installation also contributes to ensuring the premises function safely and efficiently, and can provide an added aesthetic dimension to enhance the brand image.

Among our 100 ranges of wiring devices and their 200 functions you will find the perfect solution to enhance the image of your project. Advanced forms, materials, colours and functions allow for every option, in any standard.

Switch Axolute Etèris/ White

Silent switch Céliane Exclusives/ Burr myrtle

Micropush switch Arteor/Galuchat

MORE: SEE PAGE 46-47

Key card switch Mallia/Silver

### **INCREASE CUSTOMER COMFORT**

MORE: SEE PAGE 46 to 53

Each detail counts when it comes to building customer loyalty: touch control panels for centralised control of scenarios, lighting and shutters, internal units which easily allow to select the desired setting and access to any multimedia application...

unit

sockets

### **TAILOR-MADE SOLUTIONS FOR EVENT MANAGEMENT**

MORE: SEE PAGE 40-41

Specially designed for event locations, the convention center floor box provides multi-utility services to the showroom floor. It gives direct access to power and data, audio/video functions, plumbing and compressed air from a single point.

### **SAFETY FOR PEOPLE** AND PROPERTY

MORE: SEE PAGE **58-59** 

Ensure safety for people and property by lighting up paths and stairways or monitoring external and internal spaces via a CCTV system.

Lighting pilots

CCTV camera