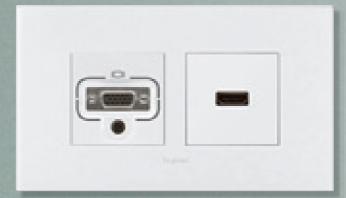

SWIT

FEMALE HD15 + JACK 3.5 MM AND HDMI SOCKET

RJ 45 DATA SOCKET

Functions designed especially for hotels, specific marking, etc., are targeted solutions that meet the needs of both clients and operators. They guarantee maximum comfort and optimum profitability.