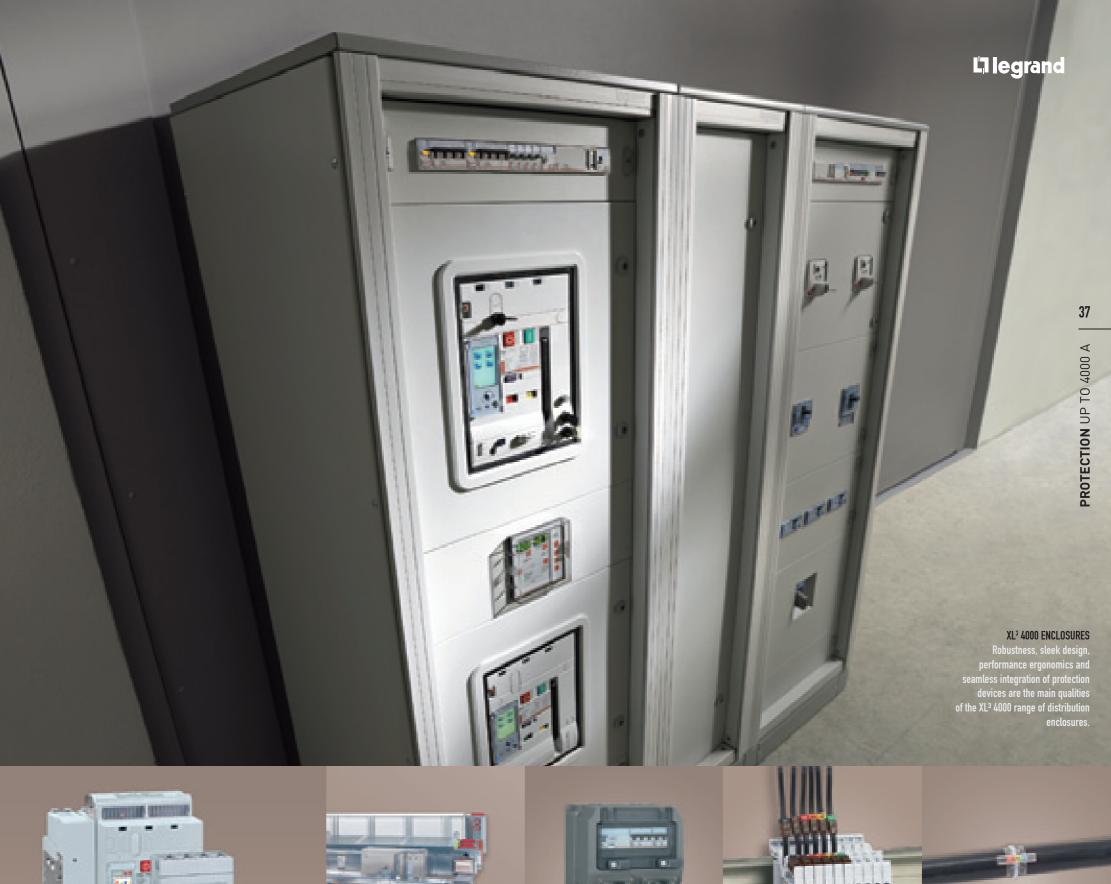

# **EFFICIENT PROTECTION**

To guarantee efficient protection and effective service continuity, Legrand proposes DMX<sup>3</sup> air circuit-breakers, DPX MCCBs, supply inverters, isolating switches and XL3 distribution enclosures as a set of fast-deployable solutions integrating cutting-edge technologies. The range is rounded off with standard or optimized distribution systems. Zucchini busbar systems connect the main panel and branch distribution panels to the building network to forge a top-level energy distribution system. Legrand has completed this offer with a series of complementary services spanning software solutions for scaling and designing electrical panel networks, technical guides, training modules and technical support, to facilitate specifier workflows and help shortlist and select the optimal system solutions.

Drawing on the same core qualities as the XL<sup>3</sup> 4000 enclosures, the full range of XL<sup>3</sup> distribution enclosures and cabinets (up to 4 000A) combines sleek design and quality with quick-and-easy installation. Altis automation enclosures are geared specifically to industrial applications.

### DMX<sup>3</sup>, DPX AND DX CIRCUIT-BREAKERS

The full range of Legrand protection equipment delivers an efficient and powerful solution against electrical faults anywhere in the installation.

ZUCCHINI BUSBAR SYSTEMS
As an energy distribution system,
the Zucchini busbar offer up to 5 000A
provides scalability, dependability
and hassle-free deployment.