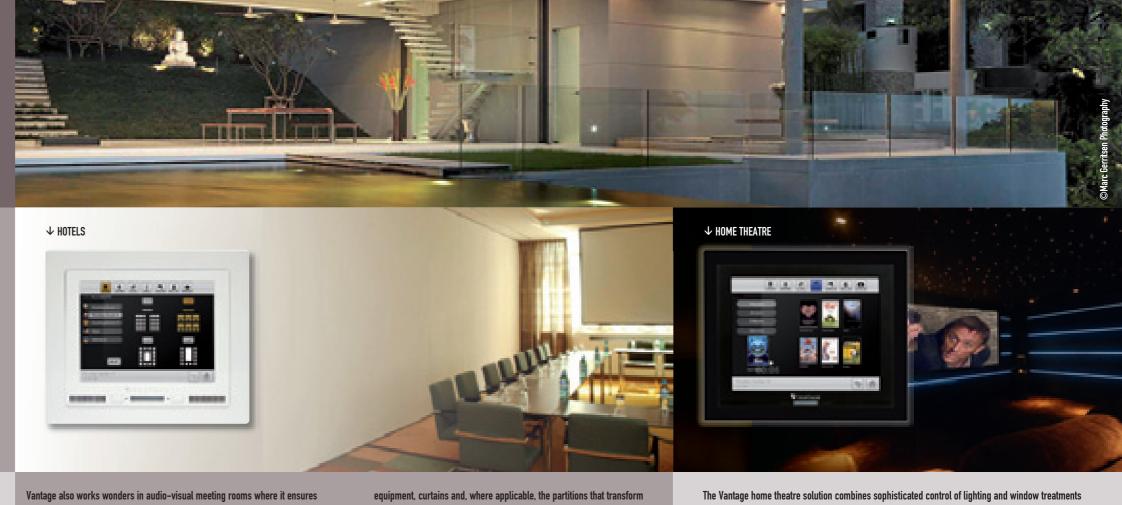

# **HOSPITALITY** INCREASE CUSTOMER LOYALTY

Whatever the type of establishment, every detail counts when it comes to building customer loyalty. High quality service and comfort are there to ensure a maximum fill rate. Free internet access and efficient conference equipment are essential ingredients. The electrical installation also contributes to ensuring the premises function safely and efficiently, and can provide an added aesthetic dimension to enhance the brand image.

Among our 100 ranges of wiring devices and their 200 functions you will find the perfect solution to enhance the image of your project. Advanced forms, materials, colours and functions allow for every option, in any standard.

### **INCREASE CUSTOMER COMFORT**

MORE: SEE PAGE 46 to 53

Each detail counts when it comes to building customer loyalty: touch control panels for centralised control of scenarios, lighting and shutters, internal units which easily allow to select the desired setting and access to any multimedia application...

# **VANTAGE** THE BENCHMARK IN HOME AUTOMATION

For over 20 years, Vantage has been designing and manufacturing home automation and lighting control equipment which has come to symbolize the state-of-the-art in technology and reliability. Its capabilities and flexibility have made Vantage the benchmark solution for luxury homes, and Vantage can be seamlessly integrated into office buildings, hotels and commercial premises. Combine these assets with straightforward wiring, proprietary free-to-update software, open interoperability, an international network of trained dealers and technical and engineering support, and you can understand why Vantage is set to remain eternally up-to-date.

Vantage systems give homeowners unprecedented control over every facet of their lives at home. Keypads, touch screens and remote access enable to activate, change or monitor the home systems from anywhere.

perfect integration of lighting, music, projection screens, videoconferencing

a large room into several small rooms.

with pulse-pounding and high definition video to create the perfect theatre experience.