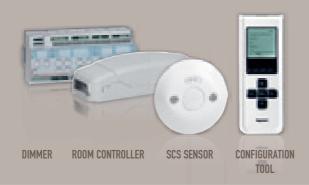

# **TWO TECHNOLOGIES** BRIDGING ALL YOUR NEEDS

User requirements in terms of home automation are continually rising. To meet these expectations,

Legrand has developed a dual response:

a Plug&Play solution with radiofrequency technology based on the ZigBee® protocol, and a BUS/SCS offer providing the fully-integrated solution package. These two technologies can cross-communicate via a shared platform. The BUS solution interfaces with systems such as DALI and KNX. Our OpenWebNet protocol secures interoperability with other home automation systems. Available through ranges such as Arteor and Céliane by Legrand and Axolute and Living & Light by Bticino, our offer is broad enough to cover the full spectrum of needs. Whether you need to automate a single function or build full-scale systems integrating every available application, the Legrand Group has a solution for you.