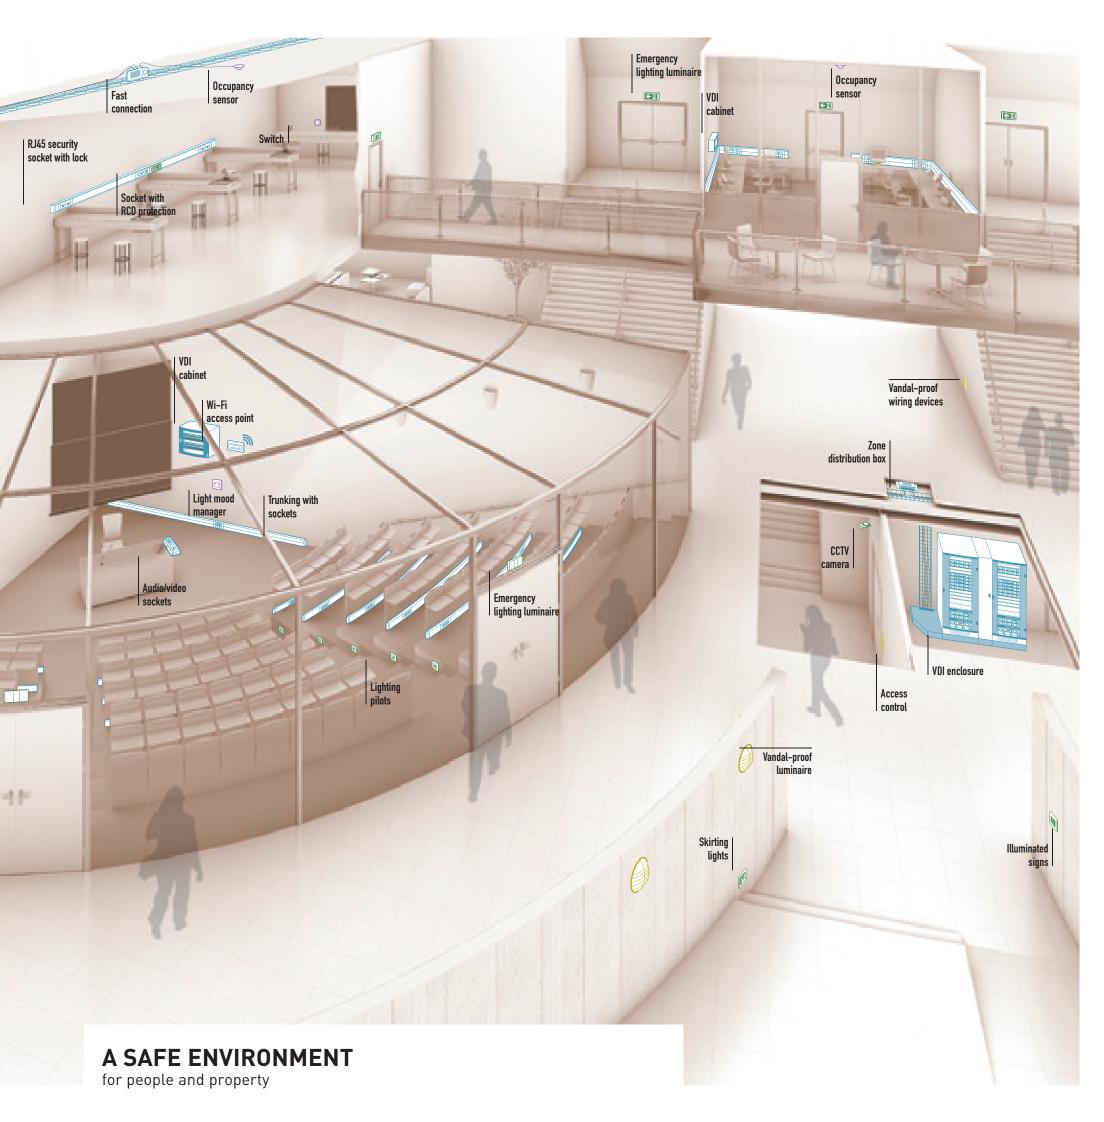

# SAFETY, PERFORMANCE AND CONTROL OF OPERATING COSTS

Safety of people and property, performance of installations and cost control: these are the challenges faced by the heads of educational establishments. Given the high number of people and considerable human traffic flows within these buildings, security equipment must be 100% reliable. Data/multimedia equipment must be powerful and flexible in order to meet the needs of users and the requirements of modern, high quality education. And thanks to electrical energy consumption management in particular, operating costs will be significantly optimized.

### **SAFETY FOR PEOPLE AND PROPERTY**

MORE: SEE PAGE 38-39, 60-61

Emergency lighting, passageway pilot lighting, workstation protection... Teaching establishments need to ensure maximum personal safety and protection of work equipment.

**Emergency lighting** luminaires

Lighting pilots

Safely connected to power with RCD protection

### **OPTIMIZE ENERGY EFFICIENCY**

MORE: SEE PAGE 56 to 59

Legrand's lighting management solutions and its luminaire offering allow to adapt lighting to the use of space and to cut energy consumption.

Lighting management solutions

Automatic switches

Sarlam bulkheads with built-in motion sensor

MORE: SEE PAGE **42-43**, **62-65** 

Fast and reliable internet access, connection of multimedia equipment, frequent and quick reconfigurations - school data and multimedia equipment needs to combine performance, reliability and flexibility.

Patch panels

Fast connection

Desktop multi-outlet extensions

### **RESISTANCE** TO USE

MORE: SEE PAGE **48-49, 58-59** 

Premises used by school and college students require robust equipment. Frequent and intensive handling, blows and scratches, etc.: Legrand high-resistance solutions were designed to withstand a variety of aggressions.

Vandal-proof wiring

devices

Easy integration of Mosaic RJ 45 sockets with Plexo IP55 range