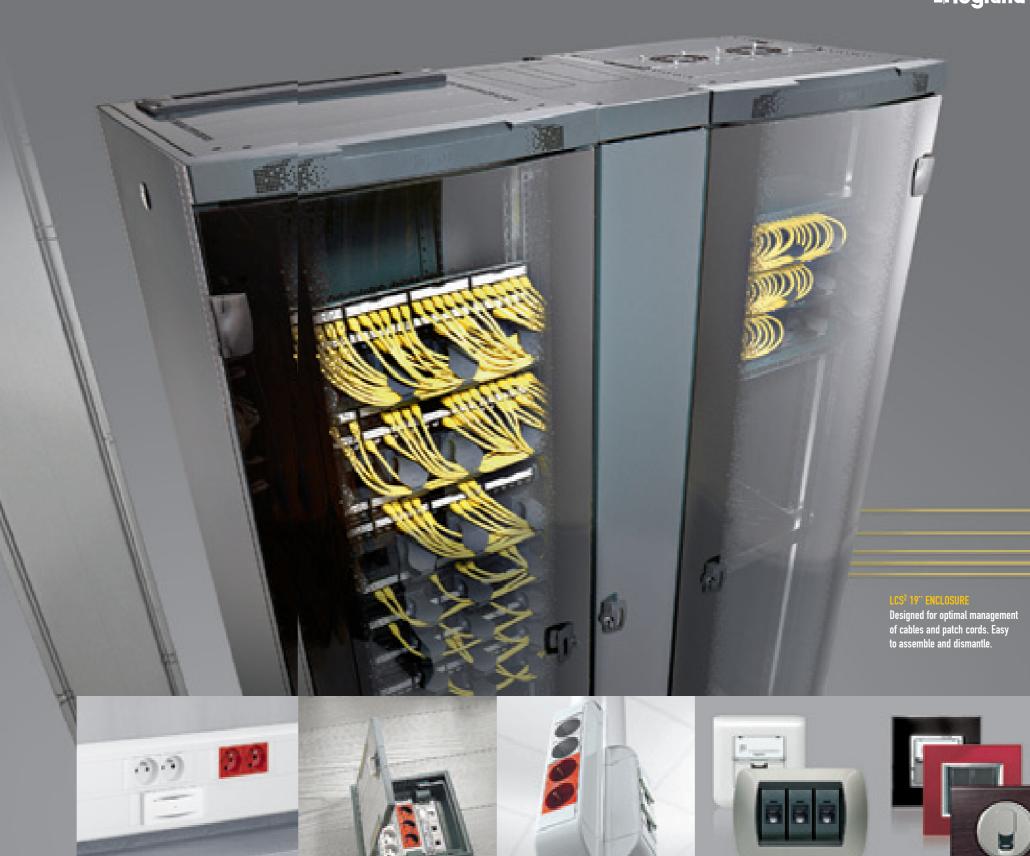

# **LEGRAND CABLING SYSTEM<sup>2</sup>** PERFORMANCE FROM THE TECHNICAL ROOM TO THE WORKSTATION

Complete systems with a 20-year guarantee. The new LCS<sup>2</sup> offering includes copper (Cat. 6<sub>A</sub>, Cat. 6 and Cat. 5e), fibre optic and Wi-Fi solutions as well as enclosures. The systems have been designed as coherent entities to optimize their performance. Additional benefit: the perfect synergy with other Legrand products and solutions such as cable management, trunking systems, installation supports or wiring devices. Legrand's solutions allow to create coherent and efficient systems from the technical room through to the workstation.

### LCS<sup>2</sup> FIBRE OPTIC DRAWER

For ease of use and maintenance, the fibre optic drawer is entirely accessible and the fibres are coiled using built-in accessories.

Flexibility and adaptability in outlet connections and reconfigurations thanks to the fast connection system and zone distribution boxes.