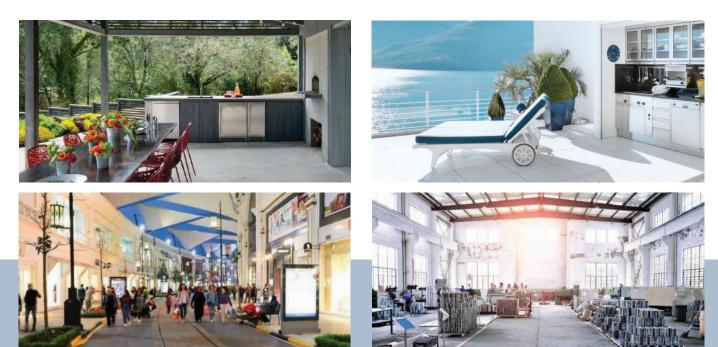

Where to install: Sink or wash basin area, Balcony or patio, Shopping mall, Industrial area