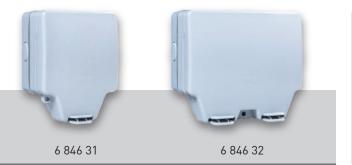

#### **KEY FEATURES**

- IP66 when in use
- Weatherproof
- Dustproof
- Easy Installation
- Available in 1 gang and 2 gang
- Padlockable
- Conform to IEC 60529

Demonstrating complete protection against the weather and dust particles, this IP66 weatherproof cover by Legrand is designed to prevent you from potential electrical hazards regardless of being placed indoors or outdoors. \*socket is sold separately

#### PRODUCT SPECIFICATIONS

| 6 846 31                     | : DIMENSION<br>113.6MM L X 151.8MM H X 89MM D                                        |
|------------------------------|--------------------------------------------------------------------------------------|
| 6 846 32                     | : DIMENSION<br>169MM L X 151.8MM H X 89MM D                                          |
| Material<br>Waterproof level | <ul> <li>Lid cover / Lid bottom: PC</li> <li>Bottom box: PP</li> <li>IP66</li> </ul> |